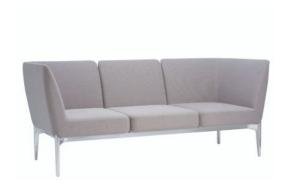

## **SOCIAL III - GREY**

Get comfortable in the SOCIAL III. For any occasion or office, the SOCIAL III looks great and offers comfortable seating for your meetings. Order SOCIAL III at JMT.

## **Dimensions**

Length/dept 66 cm

₩ Width 190 cm

₹ Height 78 cm

上 Sit height 41 cm

Diameter 0 cm

| Dimensions          |                    | Designer               | Patrick Jouin             |  |
|---------------------|--------------------|------------------------|---------------------------|--|
| Similar To RAL      | 0                  | Frame                  | aluminium polished        |  |
| Seating             | Upholstery         | Backrest               | Upholstery                |  |
| Table Top           |                    | Pantone                |                           |  |
| Length/Dept         | 66 cm              | Width                  | 190 cm                    |  |
| Height              | 78 cm              | Sit Height             | 41 cm                     |  |
| Diameter            | 0 cm               | Dimensions             |                           |  |
| Top Layer           |                    | Designer               | Patrick Jouin             |  |
| Color               | Grey               | Color                  |                           |  |
| Color Name          | Grey               | Similar To RAL         | 0                         |  |
| Frame               | aluminium polished | Frame Color            | Chrome                    |  |
| Seating             | Upholstery         | Seating Color          | Grey                      |  |
| Backrest            | Upholstery         | Backrest Color         | Grey                      |  |
| Table Top           |                    | Table Top Color        |                           |  |
| Additional Material |                    | Additional Material Co | Additional Material Color |  |
| Unit                | piece(s)           | Amount KW              | 0                         |  |