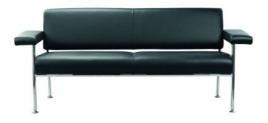

## MEET II - BLACK

Get comfortable in the MEET II. For any occasion or office, the MEET II looks great and offers comfortable seating for your meetings. Order MEET II at JMT.

## Dimensions

Length/dept 74 cm

₩ Width 181 cm

🛨 Height 78 cm

⊥ Sit height 44 cm

🔊 Diameter 0 cm

| Designer                  | Wolfgang C.R. Mezger | Frame               | Chrome Plated |
|---------------------------|----------------------|---------------------|---------------|
| Seating                   | Leather              | Backrest            | Leather       |
| Dimensions                |                      | Similar To RAL      | 0             |
| Table Top                 |                      | Pantone             |               |
| Length/Dept               | 74 cm                | Width               | 181 cm        |
| Height                    | 78 cm                | Sit Height          | 44 cm         |
| Designer                  | Wolfgang C.R. Mezger | Color               | Black         |
| Color Name                | Black                | Frame               | Chrome Plated |
| Seating                   | Leather              | Seating Color       | Black         |
| Backrest                  | Leather              | Backrest Color      | Black         |
| Unit                      | piece(s)             | Diameter            | 0 cm          |
| Dimensions                |                      | Top Layer           |               |
| Color                     |                      | Similar To RAL      | 0             |
| Frame Color               |                      | Table Top           |               |
| Table Top Color           |                      | Additional Material |               |
| Additional Material Color |                      | Amount KW           | 0             |
|                           |                      |                     |               |